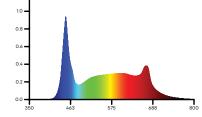

## **36W Clone LED**

Achieve ultimate growing power through the best possible LED diodes available. ION 36W Clone LED grow lights are one of the most powerful LED lights in its class with a standard ppf of 41.4  $\mu$ mol/s and an impressive efficacy of 2.3  $\mu$ mol/J per watt.