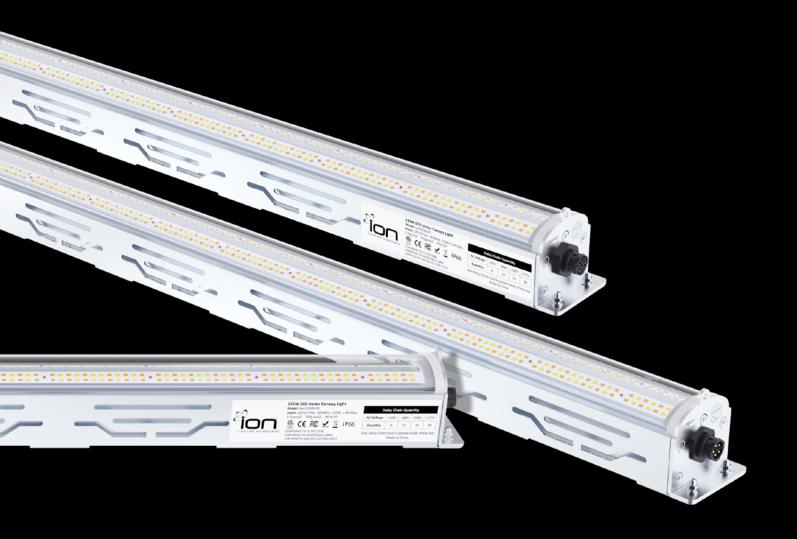

# 135W LED Under Canopy Light

Elevate your cultivaton by illuminating the typically neglected under-canopy area. This progressive light delves deep into the plant canopy, sparking growth in lower bud sites and fostering vigorous development from top to bottom.

## **Under-Canopy Brilliance**

Witness striking increases in yield and harvest excellence. The 135W under-canopy light offers the optimal balance of spectrum, intensity, and coverage. Making sure every bud is treated with nice care.