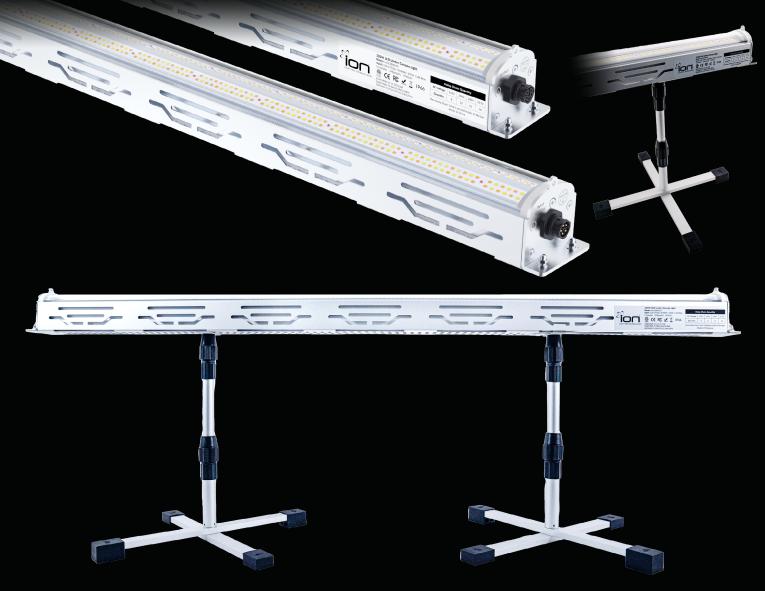

# 135W LED Under Canopy Light

Elevate your cultivaton by illuminating the typically neglected under-canopy area. This progressive light delves deep into the plant canopy, sparking growth in lower bud sites and fostering vigorous development from top to bottom. \*Stand Sold Separately.

## **Under-Canopy Brilliance**

Witness striking increases in yield and harvest excellence. The 135W under-canopy light offers the optimal balance of spectrum, intensity, and coverage. Making sure every bud is treated with nice care.

- **Aluminium Housing**
- **High Quality Led Diodes**

Maximum **Power** 

5 Year Warranty

**DLC listed** Peace-of-Mind

**Lifetime L90** ≥ 50,000 hrs

**PPF** ≈ 370 **PPF** (µmol/sec)

**Water Resistant** IP 66 Rating