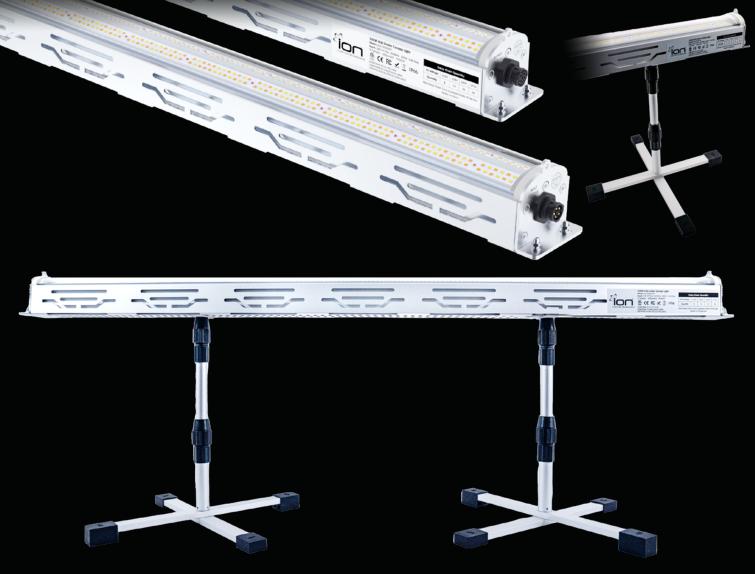

# 135W LED Under Canopy Light

Elevate your cultivaton by illuminating the typically neglected under-canopy area. This progressive light delves deep into the plant canopy, sparking growth in lower bud sites and fostering vigorous development from top to bottom. \*Stand Sold Separately.

## **Under-Canopy Brilliance**

Witness striking increases in yield and harvest excellence. The 135W under-canopy light offers the optimal balance of spectrum, intensity, and coverage. Making sure every bud is treated with nice care.